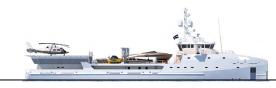

## YS 5009 ADVENTURE "POWER PLAY"

55.51 metres (182 ft) €15 million Gross Tonnage 489 Summer 2018

- Larger interior and upgraded design features
- Bridge deck aft (outdoor sun and dining)
- Suitable for both 1) standalone adventure mode and 2) support capability mode